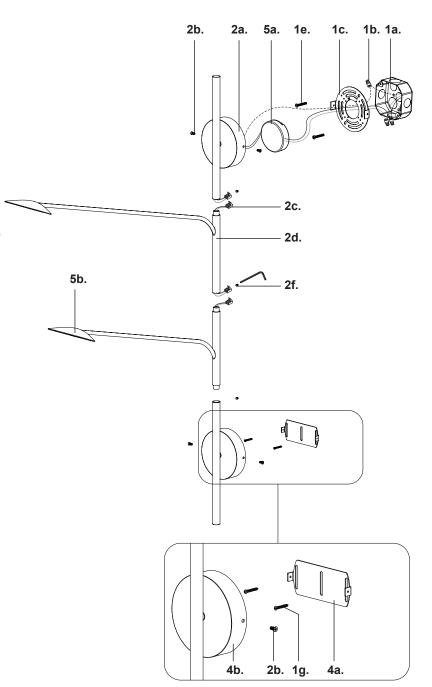

#### 1. Remove fixture from its original package

- Separate mounting plate (1c) from canopy (2a), and non-power mounting plate (4a) from non-power canopy (4b) by removing canopy screws (2b)
- **3.** Attach mounting plate (1c) to electrical junction box (1a) using screws provided (1e) in hardware package
- 4. Connect quick connectors (2c) together
- **5.** Use the mounting guide plate provided in box to measure and drill holes for the non-power canopy **(4b)**
- **6.** Secure fixture rods (2d) together with set screws (2f) and allen key
- Make proper electrical connections (black to hot "L", white to neutral "N", ground to "GND") with wire nuts (1b) provided in hardware package and place driver (5a) inside canopy (2a)
- Measure, mark location of non-power mounting plate (4a) location, mount to wall with screws (1g) (See Illustration 1 for ideal distance measurement)
- Position canopy (2a) and non-power canopy (4b) over respective mounting plate, fine tune location of non-power mounting plate (4a), and then tighten screw (1g)
- Secure canopy (2a) to mounting plate (1c), non-power canopy (4b) to non-power mounting plate (4a) with canopy screws (2b)
- 11. Tilt heads (5b) to desired position