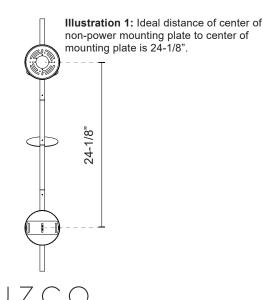

#### 1. Remove fixture from its original package

- Separate mounting plate (1c) from canopy (2a), and non-power mounting plate (4a) from non-power canopy (4b) by removing canopy screws (2b)
- **3.** Attach mounting plate (1c) to electrical junction box (1a) using screws provided (1e) in hardware package
- 4. Connect quick connectors (2c) together
- **5.** Use the mounting guide plate provided in box to measure and drill holes for the non-power canopy **(4b)**
- **6.** Secure fixture rods (2d) together with set screws (2f) and allen key
- Make proper electrical connections (black to hot "L", white to neutral "N", ground to "GND") with wire nuts (1b) provided in hardware package and place driver (5a) inside canopy (2a)
- Measure, mark location of non-power mounting plate (4a) location, mount to wall with screws (1g) (See Illustration 1 for ideal distance measurement)
- Position canopy (2a) and non-power canopy (4b) over respective mounting plate, fine tune location of non-power mounting plate (4a), and then tighten screw (1g)
- Secure canopy (2a) to mounting plate (1c), non-power canopy (4b) to non-power mounting plate (4a) with canopy screws (2b)
- 11. Tilt heads (5b) to desired position